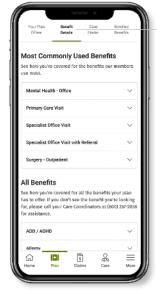

#### See your medical benefits:

3

- 1. Go to **Plan** and click on **Benefit Details.**
- 2. Tap or click on the dropdown menu to see the benefit you want to learn more about.

5 **Care tab:** Search for innetwork providers, enter a primary care provider and review recommended care.