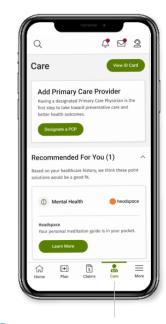

#### See your medical benefits:

3

- 1. Go to **Plan** and click on **Benefit Details.**
- 2. Tap or click on the dropdown menu to see the benefit you want to learn more about.

5 **Care tab:** Search for innetwork providers, enter a primary care provider and review recommended care.