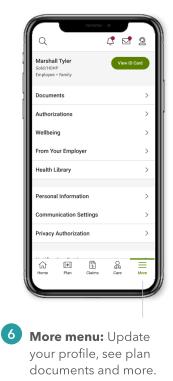

and Settings, under Privacy Authorization, your dependent will

need to check the box for you to have access.

2 🖉 🤰

View ID Card

\$10,000

\$929.11 applied

\$84.66 applied

\$97.23 applied