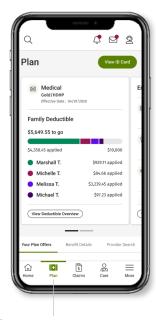

## NAVIGATING THE QUANTUM HEALTH APP AND WEBSITE

**Home page:** See your new notifications, secure messages, upcoming appointments and download your ID card.

Claims

Family Deductible

\$5,649.55 to go

\$4,350,45 applied

Marshall T.
Michelle T.

Melissa T.

Michael T

2023

2023

hama Plan Claim

NOTE: If your dependent is age 18 or over, they'll need to create

their own account to give you access to their claims. In their Profile

and Settings, under Privacy Authorization, your dependent will

need to check the box for you to have access.

2 🖉 🤰

View ID Card

\$10,000

\$929.11 applied

\$84.66 applied

\$97.23 applied

\$3,239.45 applied

Benefits Year: 1/1/2023 - 12/31/2023